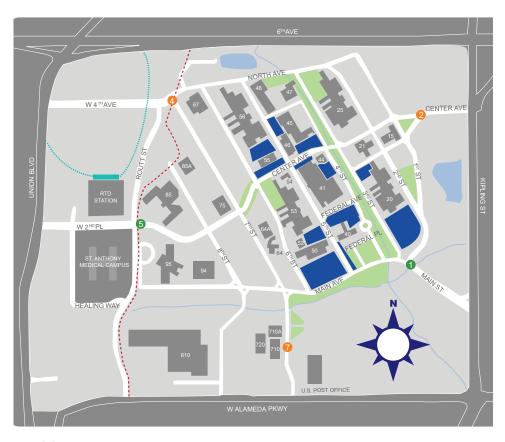

## **Parking**

- Use the Parking Map to become familiar with the most convenient open parking options near your work space.
- Please remember to park appropriately.
  Signs in parking areas reflect the utilization of spaces. Open parking spaces are those not marked for other uses (such as handicap, visitor, or assigned).
- Handicap parking is just north of the B40 and also south of the main entrance and in various spots around the building. Shortterm parking is for our visitors and open spaces are for tenants. Thank you for honoring the needs of our customers and vendors.

## **Legend**

VISITOR GATE

EMPLOYEE GATE

RTD LIGHT RAIL

--- CAMPUS PERIMETER

BUILDING

PARK