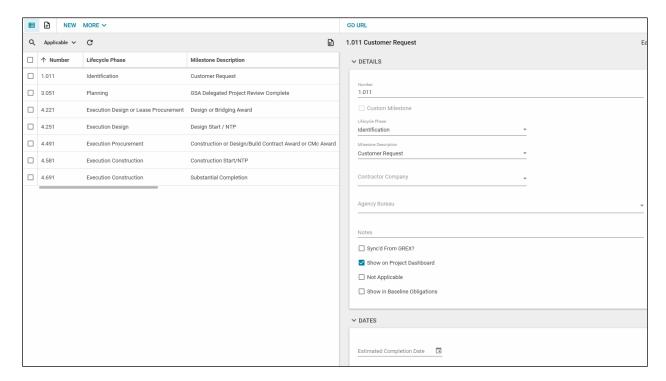

4. Click the name of the milestone that you would like to edit. This opens the milestone

- details in the right pane.
- 5. Click the Edit button at the top of the document.
- 6. In the **Dates** section, enter the **Estimate Completion Date**. Alternatively, if the milestone does not apply to the project, put a checkmark in the **Not Applicable** box.
- 7. Enter **Notes**, if applicable.
- 8. To attach a document to the milestone, click the **Upload** button. Multiple documents may be uploaded at one time.

9. Click the Save/Close button.