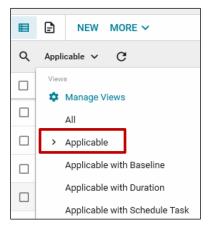

### Edit a Milestone

- 1. Navigate to the appropriate project.
- 2. Access the **Milestones** app from the App Launcher under the **Schedule Management** section.
- 3. Choose "Applicable" from the Log View drop-down list.