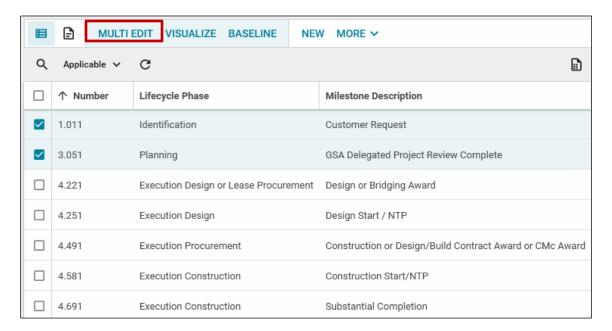

### Multi Line Edit Milestones

- 1. Navigate to the Milestones Log.
- 2. Click the checkbox next to multiple Milestones or the checkbox at the top left to select all milestones.
- 3. Click the Multi Edit button.

- 4. Make any updates within the Milestone documents that have been selected.
- 5. Click the Save/Close button.